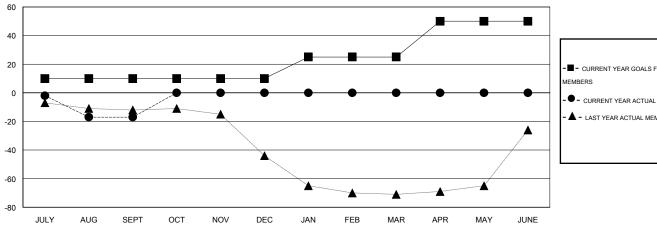

#### GOALS AND ACTUAL MEMBERS CUMULATIVE

| - ■ - CURRENT YEAR GOALS FOR NEW  |
|-----------------------------------|
| MEMBERS                           |
| - ● - CURRENT YEAR ACTUAL MEMBERS |
| - ▲ - LAST YEAR ACTUAL MEMBERS    |
|                                   |
|                                   |
|                                   |